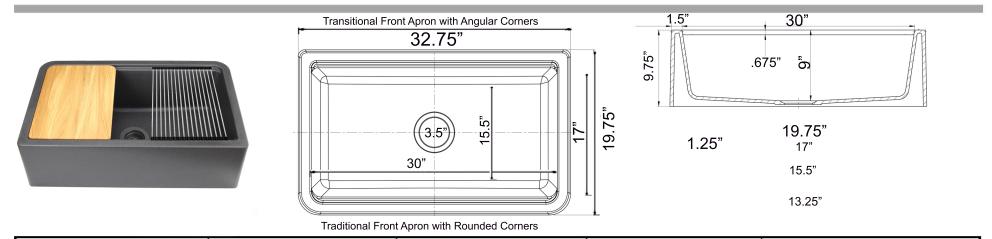

## **Rockport Collection**

Premium Granite Composite Farmhouse Apron Sink Workstation with included Cutting Board

**MODEL:** 

PR3320-APS-BL

| Overall Dimensions      | Interior Bowl Opening                   | Apron Height | Bowl Depth | Drain Dimensions      |
|-------------------------|-----------------------------------------|--------------|------------|-----------------------|
| 32.75" x 19.75" x 9.75" | 30" x 17" top edge<br>28" x 15.5" basin | 9.75"        | 9"         | 3.5" - drain included |